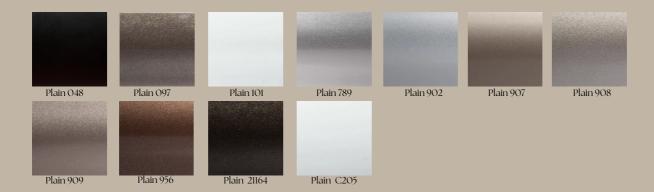

# PRODUCT CATALOGUE





# Table of Contents

- O1 VENETIAN 25mm & 50 mm
- O2 VENETIAN 50mm PLAIN
- O3 ECO-WOOD 50mm
- O4 POLY-WOOD 50mm
- 05 ECO-SUPREME PLAIN 50mm
- O6 ANTIQUE-WOOD 50mm
- o7 38mm CLASSIC STANDARD ROLLER
- O8 CASSETTE STANDARD ROLLER
- O9 CASSETTE ZEBRA / DOUBLE ROLLER







# 25 & 50mm Aluminium Venetians

North west Blinds offers quality 25 & 50 mm Aluminium venetian blinds. You can have your venetian blinds made up to your exact specifications and they will ensure you have the privacy you need.





25 vs 50 mm



## 25mm Aluminium Venetian Plain



### 25mm Aluminium Venetian Hammer & Brushed



# 25mm Aluminium Venetian Pearl & Perforated



### 25mm Aluminium Venetian Aluwood





#### 50 Aluminum Venetian Plain



### 50 Aluminium Venetian Hammer & Brushed



# 50 Aluminium Venetian Pearl & Perforated



# 50 mm Aluminium Venetian Aluwood







# 50mm Wooden Blinds

Wooden blinds add the perfect touch of texture, warmth and character to any home. Whether your heart desires light, natural tones like Silky Ivory and Washed Oak or dramatic, warm tones such as Dark Mahogany or Java, we have a colour that paints your dreams.







## 50mm Bamboo Blinds

Bamboo 50mm Wooden Blinds offer a neat and uniform experience ideal for any home that is both functional and adds a beautiful rustic finish to any room. Made from natural materials, Bamboo blinds are lightweight and extremely flexible yet tough enough to withstand direct sunlight. Bamboo Venetian blinds combine the natural beauty of bamboo with timele