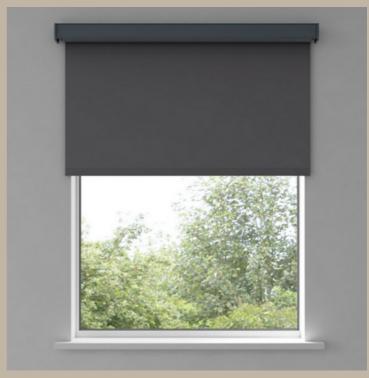

nd Range Our selection of Roller blinds includes an array of fabrics ranging from opaque materials to sheer fabrics that offer the right amount of daytime privacy. These options are sure to make a statement in your home. Mix and match with other blind types or curtains to create a trendy layered look, or use them solo for a sleek and minimalistic appearance.



Solar Weave-semi see through





# Roller Blinds

#### **Blockout Ambient**

Block-out fabrics, as the name suggests, are designed to block out light completely. They are made of heavy, materials that are ideal for bedrooms or any room where you want to eliminate as much light as possible. They are also effective at reducing noise and preventing drafts, making them a practical choice for energy-efficient homes.





#### Cassette





Brown Bronze



Charcoal



Driftwood



Dune





Stone

White



# Roller Blinds

#### Zebra Rollers

No other blind is quite like the Zebra Blind. It brings together practical attributes with a higher level of elegance. The Zebra Blind combines Roller Blind ease of operation, with the similar versatility and light control of a Venetian Blind.

Innovative and functional, the Zebra Blind utilises two layers of a translucent and opaque striped fabric. The front layer of horizontal stripes moves independently of the back layer, allowing the stripes to pass one another, creating an open or closed effect depending on where you stop the blind.