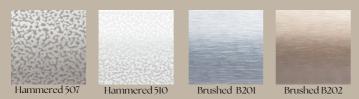

### 25mm Aluminium Venetian Hammer & Brushed

### 50 Aluminium Venetian Hammer & Brushed