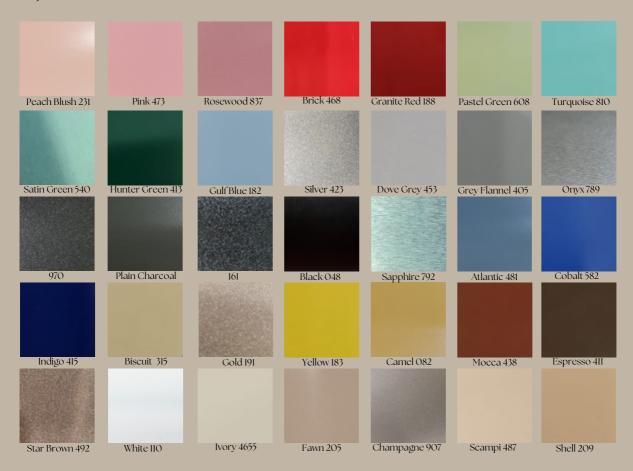

# 25 & 50mm Aluminium Venetians

North west Blinds offers quality 25 & 50 mm Aluminium venetian blinds. You can have your venetian blinds made up to your exact specifications and they will ensure you have the privacy you need.

## 25mm Aluminium Venetian Plain

#### 50 Aluminum Venetian Plain