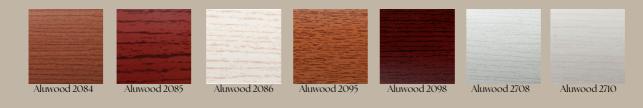

# PRODUCT CATALOGUE





# Table of Contents

- O1 VENETIAN 25mm & 50 mm
- O2 VENETIAN 50mm PLAIN
- O3 ECO-WOOD 50mm
- O4 POLY-WOOD 50mm
- 05 ECO-SUPREME PLAIN 50mm
- O6 ANTIQUE-WOOD 50mm
- o7 38mm CLASSIC STANDARD ROLLER
- O8 CASSETTE STANDARD ROLLER
- O9 CASSETTE ZEBRA / DOUBLE ROLLER







# 25 & 50mm Aluminium Venetians

North west Blinds offers quality 25 & 50 mm Aluminium venetian blinds. You can have your venetian blinds made up to your exact specifications and they will ensure you have the privacy you need.





25 vs 50 mm



## 25mm Aluminium Venetian Plain



### 25mm Aluminium Venetian Hammer & Brushed



# 25mm Aluminium Venetian Pearl & Perforated



### 25mm Aluminium Venetian Aluwood





#### 50 Aluminum Venetian Plain



### 50 Aluminium Venetian Hammer & Brushed



# 50 Aluminium Venetian Pearl & Perforated



# 50 mm Aluminium Venetian Aluwood







# 50mm Wooden Blinds

Wooden blinds add the perfect touch of texture, warmth and character to any home. Whether your heart desires light, natural tones like Silky Ivory and Washed Oak or dramatic, warm tones such as Dark Mahogany or Java, we have a colour that paints your dreams.







## 50mm Bamboo Blinds

Bamboo 50mm Wooden Blinds offer a neat and uniform experience ideal for any home that is both functional and adds a beautiful rustic finish to any room. Made from natural materials, Bamboo blinds are lightweight and extremely flexible yet tough enough to withstand direct sunlight. Bamboo Venetian blinds combine the