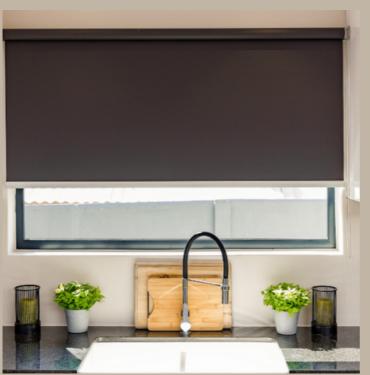

#### **Blockout Ambient**

Block-out fabrics, as the name suggests, are designed to block out light completely. They are made of heavy, materials that are ideal for bedrooms or any room where you want to eliminate as much light as possible. They are also effective at reducing noise and preventing drafts, making them a practical choice for energy-efficient homes.