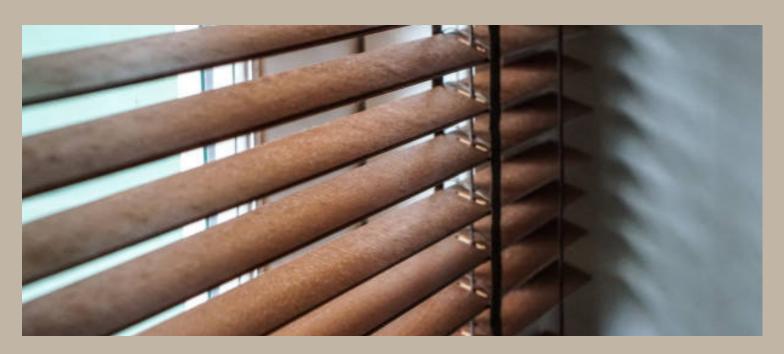

# 50mm Wooden Blinds

Wooden blinds add the perfect touch of texture, warmth and character to any home. Whether your heart desires light, natural tones like Silky Ivory and Washed Oak or dramatic, warm tones such as Dark Mahogany or Java, we have a colour that paints your dreams.

# 50 mm Antique Venetian Blinds

If you would like to create a naturally elegant scheme, look no further than our Antique Venetian Blinds. Perfectly versatile, they are available in a gorgeous selection of rich wood tones, chic distressed shades and painted finishes that will blend effortlessly into contemporary or traditional homes. The overall effect is relaxed, calm and welcoming. The perfect solution to every room, these blinds are completely waterproof and particularly suited to bathrooms and kitchens.