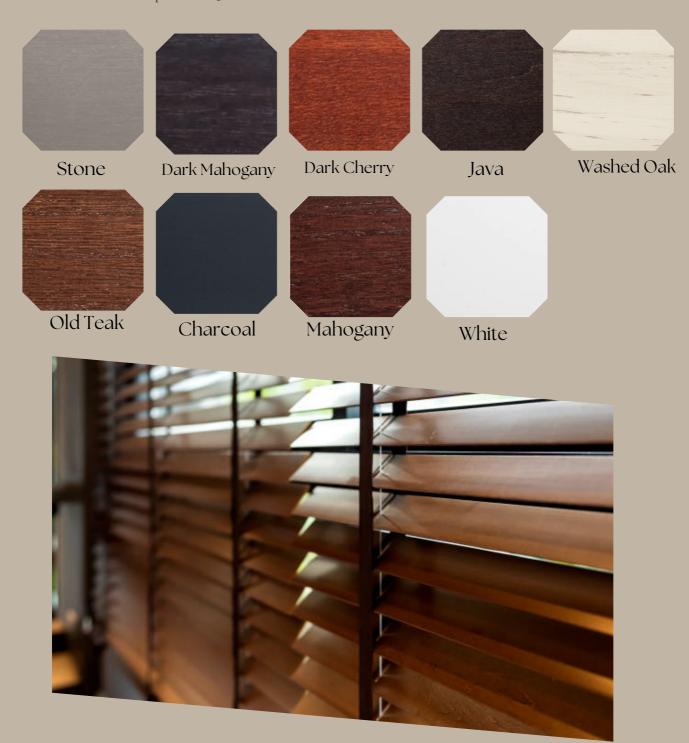

# 50 mm Antique Venetian Blinds

If you would like to create a naturally elegant scheme, look no further than our Antique Venetian Blinds. Perfectly versatile, they are available in a gorgeous selection of rich wood tones, chic distressed shades and painted finishes that will blend effortlessly into contemporary or traditional homes. The overall effect is relaxed, calm and welcoming. The perfect solution to every room, these blinds are completely waterproof and particularly suited to bathrooms and kitchens.