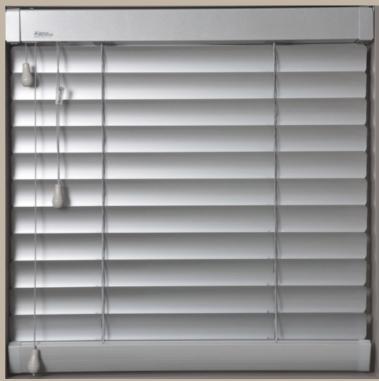

# 25 & 50mm Aluminium Venetians

North west Blinds offers quality 25 & 50 mm Aluminium venetian blinds. You can have your venetian blinds made up to your exact specifications and they will ensure you have the privacy you need.

25 vs 50 mm