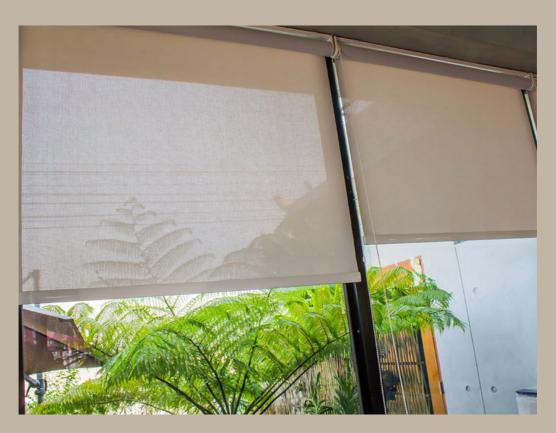

#### Single Roller

Elevate Your Living Space with Our Roller Blind Range Our selection of Roller blinds includes an array of fabrics ranging from opaque materials to sheer fabrics that offer the right amount of daytime privacy. These options are sure to make a statement in your home. Mix and match with other blind types or curtains to create a trendy layered look, or use them solo for a sleek and minimalistic appearance.

Solar Weave-semi see through