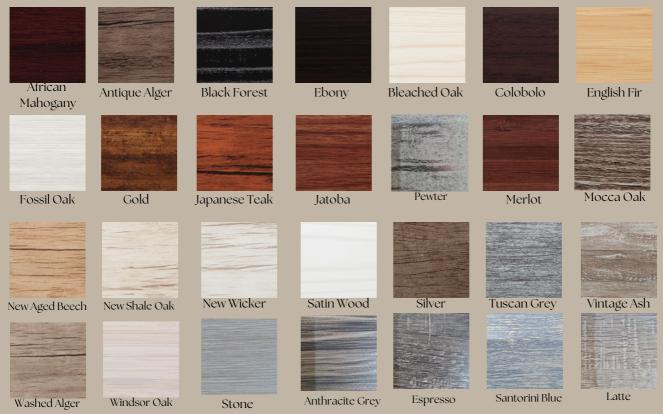

## 50mm Eco-Wood Blinds

Looking for an affordable and versatile window treatment option? Look no further than our Eco-Wood range of venetian blinds.

Perfect for kitchens and bathrooms, these blinds offer an inexpensive solution without sacrificing style.

## 50 mm Eco-Wood Embossed

Looking for an affordable and versatile window treatment option? Look no further than our Eco-Wood range of venetian blinds.

Perfect for kitchens and bathrooms, these blinds offer an inexpensive solution without sacrificing style.

Hickory

Dark Mahogany

Antique Teak

Aged Ash