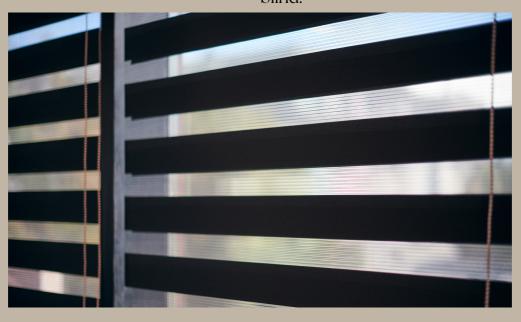

#### Zebra Rollers

No other blind is quite like the Zebra Blind. It brings together practical attributes with a higher level of elegance. The Zebra Blind combines Roller Blind ease of operation, with the similar versatility and light control of a Venetian Blind.

Innovative and functional, the Zebra Blind utilises two layers of a translucent and opaque striped fabric. The front layer of horizontal stripes moves independently of the back layer, allowing the stripes to pass one another, creating an open or closed effect depending on where you stop the blind.