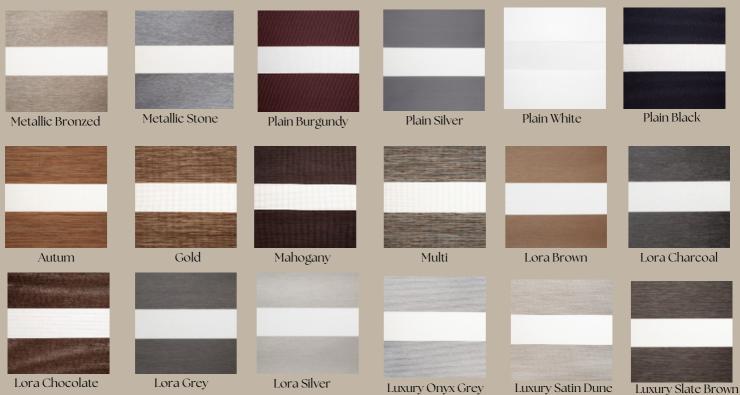

They are also effective at reducing noise and preventing drafts, making them a practical choice for energy-efficient homes.





#### Cassette





Brown Bronze



Charcoal



Driftwood



Dune





Stone

White



# Roller Blinds

#### Zebra Rollers

No other blind is quite like the Zebra Blind. It brings together practical attributes with a higher level of elegance. The Zebra Blind combines Roller Blind ease of operation, with the similar versatility and light control of a Venetian Blind.

Innovative and functional, the Zebra Blind utilises two layers of a translucent and opaque striped fabric. The front layer of horizontal stripes moves independently of the back layer, allowing the stripes to pass one another, creating an open or closed effect depending on where you stop the blind.