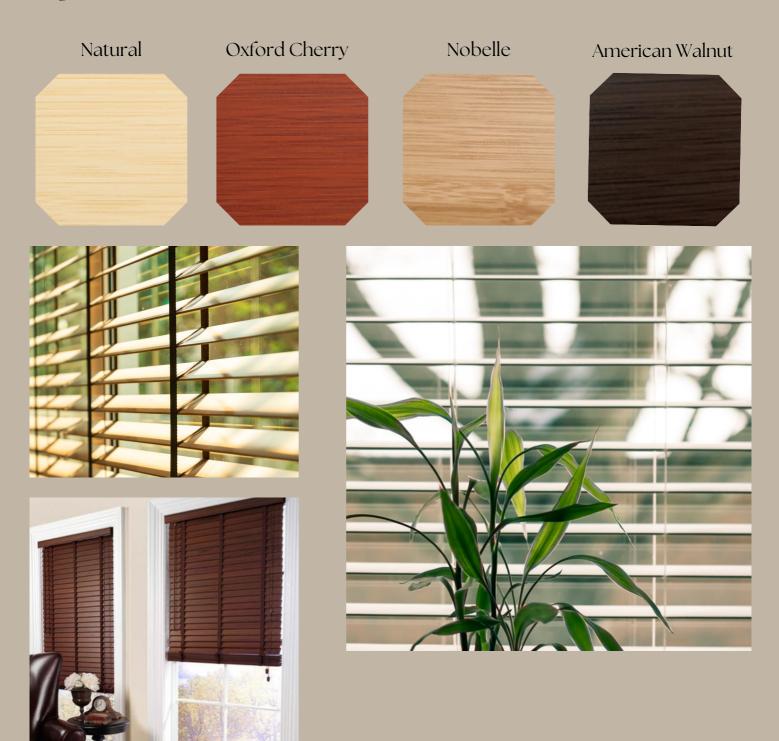

## 50mm Bamboo Blinds

Bamboo 50mm Wooden Blinds offer a neat and uniform experience ideal for any home that is both functional and adds a beautiful rustic finish to any room. Made from natural materials, Bamboo blinds are lightweight and extremely flexible yet tough enough to withstand direct sunlight. Bamboo Venetian blinds combine the natural beauty of bamboo with timeless elegance