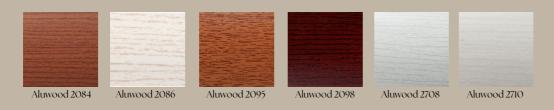

VENETIAN 50mm PLAIN
- O3 ECO-WOOD 50mm
- O4 POLY-WOOD 50mm
- 05 ECO-SUPREME PLAIN 50mm
- O6 ANTIQUE-WOOD 50mm
- o7 38mm CLASSIC STANDARD ROLLER
- O8 CASSETTE STANDARD ROLLER
- O9 CASSETTE ZEBRA / DOUBLE ROLLER







# 25 & 50mm Aluminium Venetians

North west Blinds offers quality 25 & 50 mm Aluminium venetian blinds. You can have your venetian blinds made up to your exact specifications and they will ensure you have the privacy you need.





25 vs 50 mm



## 25mm Aluminium Venetian Plain



### 25mm Aluminium Venetian Hammer & Brushed



# 25mm Aluminium Venetian Pearl & Perforated



### 25mm Aluminium Venetian Aluwood





#### 50 Aluminum Venetian Plain



### 50 Aluminium Venetian Hammer & Brushed



# 50 Aluminium Venetian Pearl & Perforated



# 50 mm Aluminium Venetian Aluwood







# 50mm Wooden Blinds

Wooden blinds add the perfect touch of texture, warmth and character to any home. Whether your heart desires light, natural tones like Silky Ivory and Washed Oak or dramatic, warm tones such as Dark Mahogany or Java, we have a colour that paints your dreams.







## 50mm Bamboo Blinds

Bamboo 50mm Wooden Blinds offer a neat and uniform experience ideal for any home that is both functional and adds a beautiful rustic finish to any room. Made from natural materials, Bamboo blinds are lightweight and extremely flexible yet tough enough to withstand direct sunlight. Bamboo Venetian blinds combine the natural beauty of bamboo with timeless elegance





# 50 mm Antique Venetian Blinds

If you would like to create a naturally elegant scheme, look no further than our