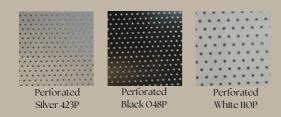

ents

- O1 VENETIAN 25mm & 50 mm
- O2 VENETIAN 50mm PLAIN
- O3 ECO-WOOD 50mm
- O4 POLY-WOOD 50mm
- 05 ECO-SUPREME PLAIN 50mm
- O6 ANTIQUE-WOOD 50mm
- o7 38mm CLASSIC STANDARD ROLLER
- O8 CASSETTE STANDARD ROLLER
- O9 CASSETTE ZEBRA / DOUBLE ROLLER







# 25 & 50mm Aluminium Venetians

North west Blinds offers quality 25 & 50 mm Aluminium venetian blinds. You can have your venetian blinds made up to your exact specifications and they will ensure you have the privacy you need.





25 vs 50 mm



## 25mm Aluminium Venetian Plain



### 25mm Aluminium Venetian Hammer & Brushed



# 25mm Aluminium Venetian Pearl & Perforated



### 25mm Aluminium Venetian Aluwood





#### 50 Aluminum Venetian Plain



### 50 Aluminium Venetian Hammer & Brushed



# 50 Aluminium Venetian Pearl & Perforated



# 50 mm Aluminium Venetian Aluwood







# 50mm Wooden Blinds

Wooden blinds add the perfect touch of texture, warmth and character to any home. Whether your heart desires light, natural tones like Silky Ivory and Washed Oak or dramatic, warm tones such as Dark Mahogany or Java, we have a colour that paints your dreams.







## 50mm Bamboo Blinds

Bamboo 50mm Wooden Blinds offer a neat and uniform experience ideal for any home that is both functional and adds a beautiful rustic finish to any room. Made from natural materials, Bamboo blinds are lightweight and extremely flexible yet tough enough to withstand direct sunlight. Bamboo Venetian blinds combine the natural beauty of bamboo with timeless elegance





# 50 mm Antique Venetian Blinds

If you would like to create a naturally el