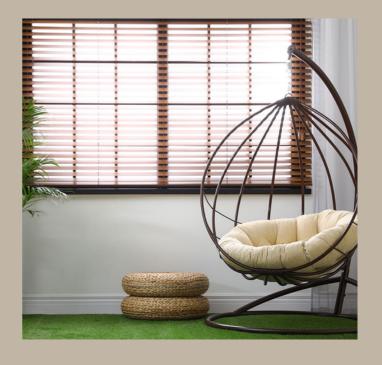

# 50 mm Antique Venetian Blinds

If you would like to create a naturally elegant scheme, look no further than our Antique Venetian Blinds. Perfectly versatile, they are available in a gorgeous selection of rich wood tones, chic distressed shades and painted finishes that will blend effortlessly into contemporary or traditional homes. The overall effect is relaxed, calm and welcoming. The perfect solution to every room, these blinds are completely waterproof and particularly suited to bathrooms and kitchens.