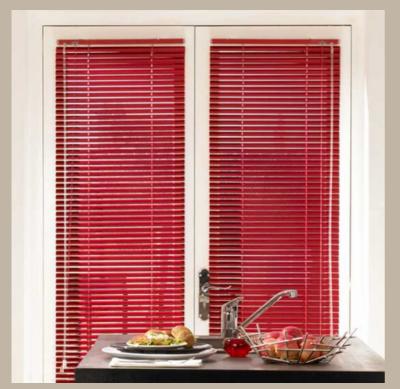

# 25 & 50mm Aluminium Venetians

North west Blinds offers quality 25 & 50 mm Aluminium venetian blinds. You can have your venetian blinds made up to your exact specifications and they will ensure you have the privacy you need.

25 vs 50 mm