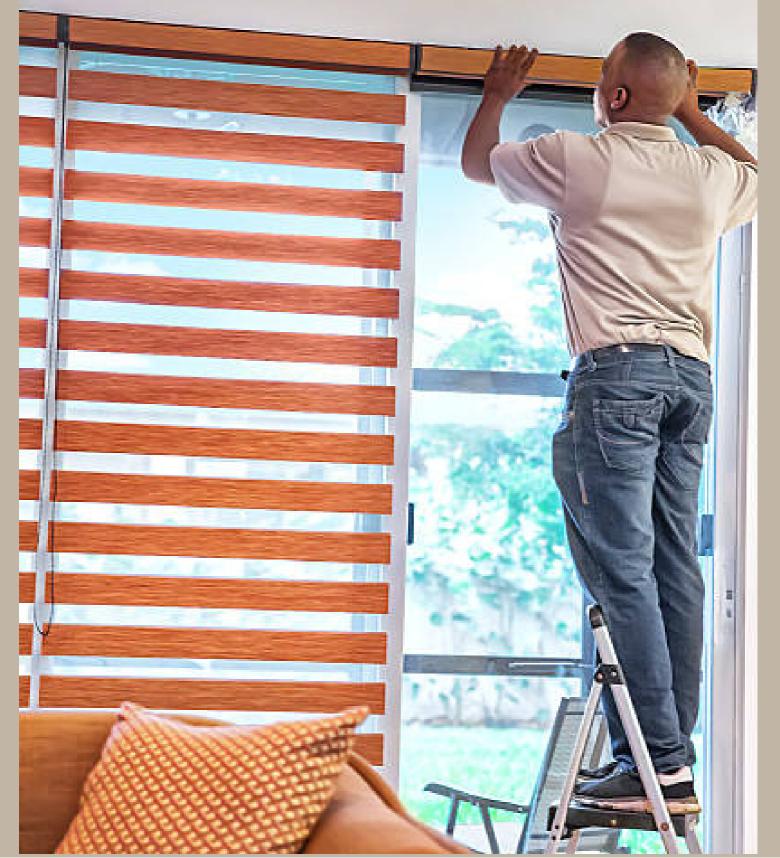

#### Zebra Rollers

No other blind is quite like the Zebra Blind. It brings together practical attributes with a higher level of elegance. The Zebra Blind combines Roller Blind ease of operation, with the similar versatility and light control of a Venetian Blind.

Innovative and functional, the Zebra Blind utilises two layers of a translucent and opaque striped fabric. The front layer of horizontal stripes moves independently of the back layer, allowing the stripes to pass one another, creating an open or closed effect depending on where you stop the blind.