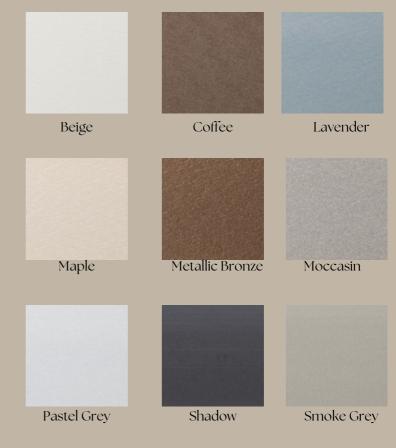

# 50mm Wooden Blinds

Wooden blinds add the perfect touch of texture, warmth and character to any home. Whether your heart desires light, natural tones like Silky Ivory and Washed Oak or dramatic, warm tones such as Dark Mahogany or Java, we have a colour that paints your dreams.

Hickory

Dark Mahogany

Antique Teak

Aged Ash